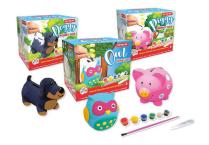

# **Money Box**

# Doggy, Piggy, Owl

#### AC0047

Trace Price (Single) £2.92 Case Size 12 Case trade price £2.78 Retail Price £4.99

# Unicorn, Fairy

#### AC0048

Trace Price (Single) £2.20 Case Size Case trade price £2.09 Retail Price £3.75