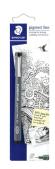

# **Pigment Liner Pen**

Black 0.1mm

AC0249

| Trace Price (Single) | £2.49 |
|----------------------|-------|
| Case Size            | 10    |
| Case trade price     | £2.37 |
| Retail Price         | £4.25 |

# **Pigment Liner Pen**

Black 0.5mm

AC0250

| Trace Price (Single) | £2.49 |
|----------------------|-------|
| Case Size            | 10    |
| Case trade price     | £2.37 |
| Retail Price         | £4.25 |