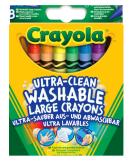

# **Crayons, Washable Large**

8's Ultra- Clean

AC0229

| Trace Price (Single) | £2.63 |
|----------------------|-------|
| Case Size            | 6     |
| Case trade price     | £2.50 |
| Retail Price         | £4.49 |