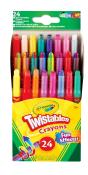

# **Crayons, Twistable**

#### Fun Effects 24's

# AC0228

| 50  |
|-----|
| 4   |
| .28 |
| .69 |
| _   |