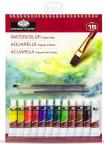

# **Watercolour Art Set**

# Clear Case

AC0136

| Trace Price (Single) | £12.84 |
|----------------------|--------|
| Case Size            | 4      |
| Case trade price     | £12.22 |
| Retail Price         | £21.99 |