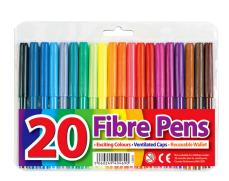

# Fibre Pens 20's

# AC0237

| Trace Price (Single) | £1.17 |
|----------------------|-------|
| Case Size            | 12    |
| Case trade price     | £1.11 |
| Retail Price         | £1.99 |