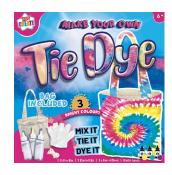

# **Tie Dye - 3 Colours**

#### Make Your Own

# AC0012

| Trace Price (Single) | £3.50 |
|----------------------|-------|
| Case Size            | 12    |
| Case trade price     | £3.33 |
| Retail Price         | £5.99 |