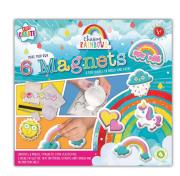

# **Magnets Mould & Paint**

# 6 Moulds

# AC0015

| £2.92 |
|-------|
| 12    |
| £2.78 |
| £4.99 |
|       |