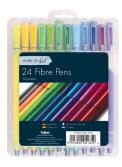

# **Airflow Art Set**

# Airbrush Effect

# AC0001

| Trace Price (Single) | £2.63 |
|----------------------|-------|
| Case Size            | 24    |
| Case trade price     | £2.50 |
| Retail Price         | £4.49 |