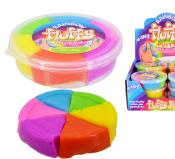

# AC0091

| Trace Price (Single) |       |
|----------------------|-------|
| Case Size            | 36    |
| Case trade price     | £0.77 |
| Potail Price         | £1.2E |

**Rainbow Fluffy Putty** 

**6 Assorted Colours** 

Trace Price (Single)

Case trade price

AC0092

Case Size

Retail Price

£1.46

£1.39

£2.49

12