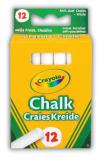

# **Chalk Coloured 12's**

Anti Dust (Crayola)

# AC0233

| Trace Price (Single) | £0.82 |
|----------------------|-------|
| Case Size            | 12    |
| Case trade price     | £0.78 |
| Retail Price         | £1.39 |