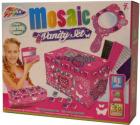

# **Mosaic Vanity Set**

#### **Decorate Your Own**

# AC0029

Trace Price (Single) £3.33 Case Size Case trade price Retail Price £5.99