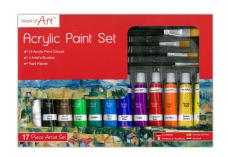

# **Acrylic Art Set**

# Clear Case

# AC0134

Trace Price (Single) £12.84 Case Size Case trade price £12.22 Retail Price £21.99