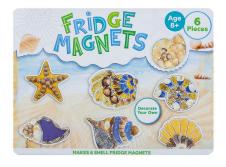

# **Shell Fridge Magnets**

# Decorate Your Own

# AC0014

| Trace Price (Single) | £2.49 |
|----------------------|-------|
| Case Size            | 24    |
| Case trade price     | £2.37 |
| Retail Price         | £4.25 |