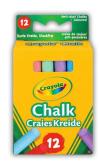

# **Chalk Coloured 12's**

# AC0231

| Trace Price (Single) | £0.53 |
|----------------------|-------|
| Case Size            | 12    |
| Case trade price     | £0.50 |
| Retail Price         | £0.89 |