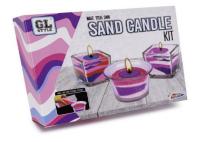

# **Sand Candle Kit**

# Make Your Own

# AC0010

| Trace Price (Single) | £4.38 |
|----------------------|-------|
| Case Size            | 12    |
| Case trade price     | £4.17 |
| Retail Price         | £7.49 |