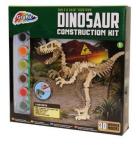

# **Dinosaur Kit**

# 3D Wooden Model Kit

# AC0016

| Trace Price (Single) | £2.63 |
|----------------------|-------|
| Case Size            | 12    |
| Case trade price     | £2.50 |
| Retail Price         | £4.49 |