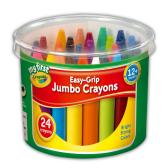

# **Jumbo Wax Crayons 24's**

# Easy Grip

#### AC0226

| Trace Price (Single) | £3.86 |
|----------------------|-------|
| Case Size            | 12    |
| Case trade price     | £3.67 |
| Retail Price         | £6.59 |
|                      |       |