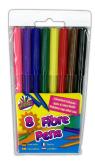

# Fibre Pens 8's

#### AC0235

| Trace Price (Single) |       |
|----------------------|-------|
| Case Size            | 12    |
| Case trade price     | £0.44 |
| Retail Price         | £0.79 |