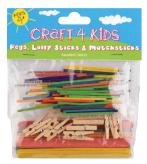

# **Lollies & Matchsticks**

# with Pegs

#### AC0067

Trace Price (Single) £1.03 Case Size 12 Case trade price £0.98 Retail Price £1.75