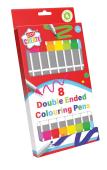

# Fibre Pens 8's

#### Double Ended

#### AC0241

Trace Price (Single) £0.94 Case Size 24 Case trade price £0.89 Retail Price £1.59