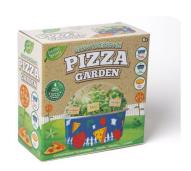

# Pizza Garden

# **Grow & Decorate**

#### AC0026

Trace Price (Single) £4.38 Case Size 12 Case trade price £4.17 Retail Price £7.49