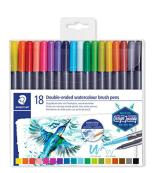

# **Watercolour Brush Pens**

# Double Ended 18's

# AC0215

| Trace Price (Single) | £7.00  |
|----------------------|--------|
| Case Size            | 6      |
| Case trade price     | £6.67  |
| Retail Price         | £11.99 |