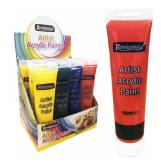

# **Acrylic Paint**

12 x 12ml Tubes

# AC0143

| Trace Price (Single) | £3.50 |
|----------------------|-------|
| Case Size            | 12    |
| Case trade price     | £3.33 |
| Retail Price         | £5.99 |

10 x 12ml Tubes

# AC0144

| Trace Price (Single) | £1.61 |
|----------------------|-------|
| Case Size            | 12    |
| Case trade price     | £1.53 |
| Retail Price         | £2.75 |

**Acrylic Paint 120ml Assorted Colours** 