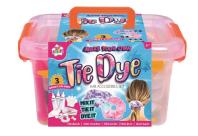

# Tie Dye - 3 Colours

# Hair Accessories

# AC0011

| Trace Price (Single) | £2.92 |
|----------------------|-------|
| Case Size            | 6     |
| Case trade price     | £2.78 |
| Retail Price         | £4.99 |