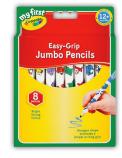

# **Jumbo Pencil Crayons 8's**

Easy Grip

AC0230

Trace Price (Single)

Case Size 6 Case trade price £3.50 Retail Price £6.29