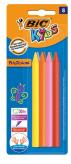

# **Crayons, Plastidecor**

# 8's Assorted

# AC0227

| Trace Price (Single) | £1.50 |
|----------------------|-------|
| Case Size            | 10    |
| Case trade price     | £1.50 |
| Retail Price         | £2.69 |