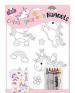

# **Rainbow Stencil**

# **Pavement Chalk**

# AC0004

| Trace Price (Single) | £4.09 |
|----------------------|-------|
| Case Size            | 12    |
| Case trade price     | £3.89 |
| Retail Price         | £6.99 |