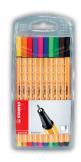

# Fineliners, Point 88

10's Assorted

AC0248

| Trace Price (Single) | £5.84 |
|----------------------|-------|
| Case Size            | 10    |
| Case trade price     | £5.56 |
| Retail Price         | £9.99 |