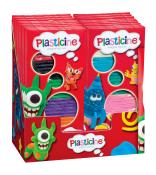

# **Plasticine**

# 6 Strips

# AC0091

| Trace Price (Single) |       |
|----------------------|-------|
| Case Size            | 36    |
| Case trade price     | £0.77 |
| Potail Price         | £1.2E |

**Rainbow Fluffy Putty** 

**6 Assorted Colours** 