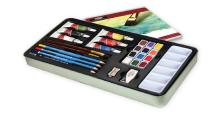

# **Airflow Art Set**

# Airbrush Effect

# AC0001

| Trace Price (Single) | £2.63 |
|----------------------|-------|
| Case Size            | 24    |
| Case trade price     | £2.50 |
| Retail Price         | £4.49 |