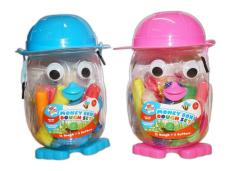

# **Money Box**

# Doggy, Piggy, Owl

#### AC0047

Trace Price (Single) £2.92 Case Size 12 Case trade price £2.78 Retail Price £4.99