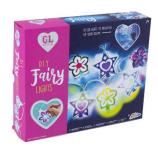

# **Fairy Lights**

# Make Your Own

# AC0031

Trace Price (Single) £3.33 Case Size Case trade price Retail Price £5.99