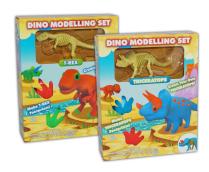

# **Dinosaur Modelling**

# 2 Assorted Boxed CDU

| Trace Price (Single) | £4.09 |
|----------------------|-------|
| Case Size            | 6     |
| Case trade price     | £3.89 |
| Retail Price         | £6.99 |