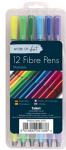

# Fibre Pens 8's

#### AC0235

| Trace Price (Single) |       |
|----------------------|-------|
| Case Size            | 12    |
| Case trade price     | £0.44 |
| Retail Price         | £0.79 |