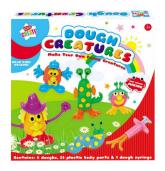

# **Dough Creatures**

# Dough & Accessories

#### AC0089

| Trace Price (Single) | £3.09 |
|----------------------|-------|
| Case Size            | 12    |
| Case trade price     | £2.94 |
| Retail Price         | £5.29 |
|                      |       |