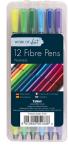

# Fibre Pens 8's

#### AC0235

| Trace Price (Single) |       |
|----------------------|-------|
| Case Size            | 12    |
| Case trade price     | £0.44 |
| Retail Price         | £0.79 |

# Fibre Pens 10's

#### AC0236

| Trace Price (Single) | £0.68 |
|----------------------|-------|
| Case Size            | 24    |
| Case trade price     | £0.64 |
| Retail Price         | £1.15 |

# Fibre Pens 20's

# AC0237

| Trace Price (Single) | £1.17 |
|----------------------|-------|
| Case Size            | 12    |
| Case trade price     | £1.11 |
| Retail Price         | £1.99 |

# Fibre Pens 30's

# AC0238

| Trace Price (Single) | £1.64 |
|----------------------|-------|
| Case Size            | 12    |
| Case trade price     | £1.56 |
| Retail Price         | £2.79 |

# Fibre Pens 12's

# **Bright Supertips**

| 710000               |       |
|----------------------|-------|
| Trace Price (Single) | £3.50 |
| Case Size            | 6     |
| Case trade price     | £3.33 |
| Retail Price         | £5.99 |