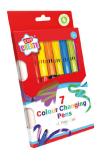

# Fibre Pens 7's

#### **Colour Changing**

#### AC0240

Trace Price (Single) £0.94 Case Size 12 Case trade price £0.89 Retail Price £1.59