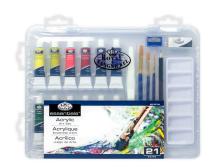

# **Acrylic Art Set**

# Clear Case

# AC0134

Trace Price (Single) £12.84 Case Size Case trade price £12.22 Retail Price £21.99