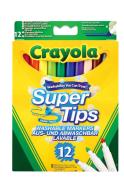

# Fibre Pens 12's

# **Bright Supertips**

| 710000               |       |
|----------------------|-------|
| Trace Price (Single) | £3.50 |
| Case Size            | 6     |
| Case trade price     | £3.33 |
| Retail Price         | £5.99 |