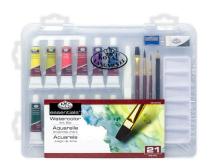

# **Watercolour Art Set**

# Clear Case

AC0136

| Trace Price (Single) | £12.84 |
|----------------------|--------|
| Case Size            | 4      |
| Case trade price     | £12.22 |
| Retail Price         | £21.99 |