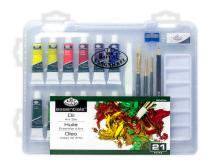

# Oil Art Set

# Clear Case

AC0135

| Trace Price (Single) | £12.84 |
|----------------------|--------|
| Case Size            | 4      |
| Case trade price     | £12.22 |
| Retail Price         | £21 99 |