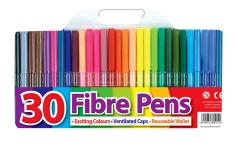

# Fibre Pens 30's

# AC0238

| Trace Price (Single) | £1.64 |
|----------------------|-------|
| Case Size            | 12    |
| Case trade price     | £1.56 |
| Retail Price         | £2.79 |