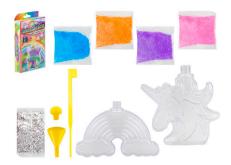

# **Glitter Sand Art**

# Rainbow/Unicorn

# AC0013

| Trace Price (Single) | £1.33 |
|----------------------|-------|
| Case Size            | 24    |
| Case trade price     | £1.26 |
| Retail Price         | £2.25 |