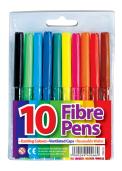

# Fibre Pens 10's

#### AC0236

| Trace Price (Single) | £0.68 |
|----------------------|-------|
| Case Size            | 24    |
| Case trade price     | £0.64 |
| Retail Price         | £1.15 |